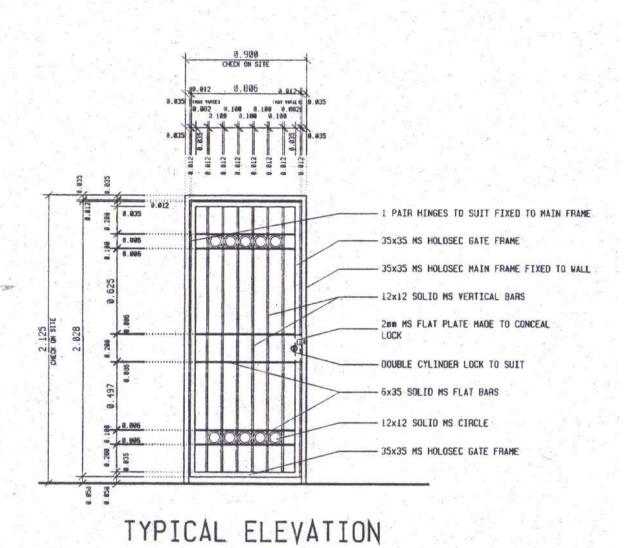

## SECURITY GATE AND BURGLAR PROOFING APPLICATION FORM

Please complete this Application form and return to the Estate Manager for processing via fax # 086 607 0963 / e-mail to AJ@vdsem.co.za

| Unit number                                         | :                                                                                                                                                                                                                                           |
|-----------------------------------------------------|---------------------------------------------------------------------------------------------------------------------------------------------------------------------------------------------------------------------------------------------|
| Resident Name                                       | :                                                                                                                                                                                                                                           |
| Contact Particulars                                 | i                                                                                                                                                                                                                                           |
| E-mail Address                                      | ÷                                                                                                                                                                                                                                           |
|                                                     | ng & security gates must be painted black and the same material must be used hroughout the complex i.e. steel.                                                                                                                              |
| 2) The burglar proofi throughout the cor            | ing & security gates must be the same shape and design as those installed mplex i.e. the steel must be vertically aligned on the security gate and shaped indows. The specification on the security gate has been attached.                 |
| and bars in the co                                  | act Micheal on 084 550 9608 for a quote as he has installed most of the gates amplex and is familiar with the standard. Alternatively residents can contact a Gates on 011 418 9960 for a quote.                                            |
|                                                     | ng may only be installed on the inside of windows.                                                                                                                                                                                          |
| 5) Maintenance of account/responsib                 | the burglar proofing and security gates are for the owners' ility. The Body Corporate and the Trustees will not be held responsible for any the installation or maintenance of the burglar proofing and security gates.                     |
| 30 days after writt                                 | n-compliance of these conditions, and failure to adhere to them for a period of<br>ten notice, the Trustees or a duly empowered agent will be entitled to rectify<br>ethod as it deems fit and recover the cost of doing so from the owner. |
| <li>Permission for the<br/>Trustees in writing</li> | installation of burglar proofing and security gates may only be given by the g, and in doing so they may prescribe any further reasonable conditions. Any d in this way may be revoked at any stage by the Trustees at their discretion.    |
| I hereby agree                                      | to these conditions.                                                                                                                                                                                                                        |
| Resident Signature                                  | : Date:                                                                                                                                                                                                                                     |
| For office use only                                 |                                                                                                                                                                                                                                             |
| Permission granted:                                 | YES/NO                                                                                                                                                                                                                                      |
| Decision Date :                                     | 123/140                                                                                                                                                                                                                                     |
| Granted by :                                        |                                                                                                                                                                                                                                             |